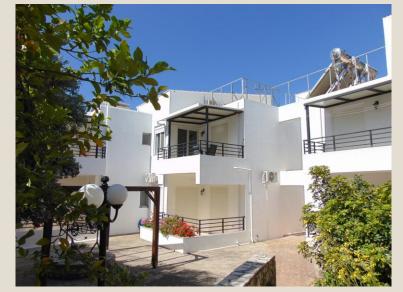

#### About apartment

An apartment of 63 m<sup>2</sup> in the ground floor of two-storey residential building. It has two bedrooms, one bathroom, an open space kitchen and living room and a balcony. The building offers free parking area for the residents.