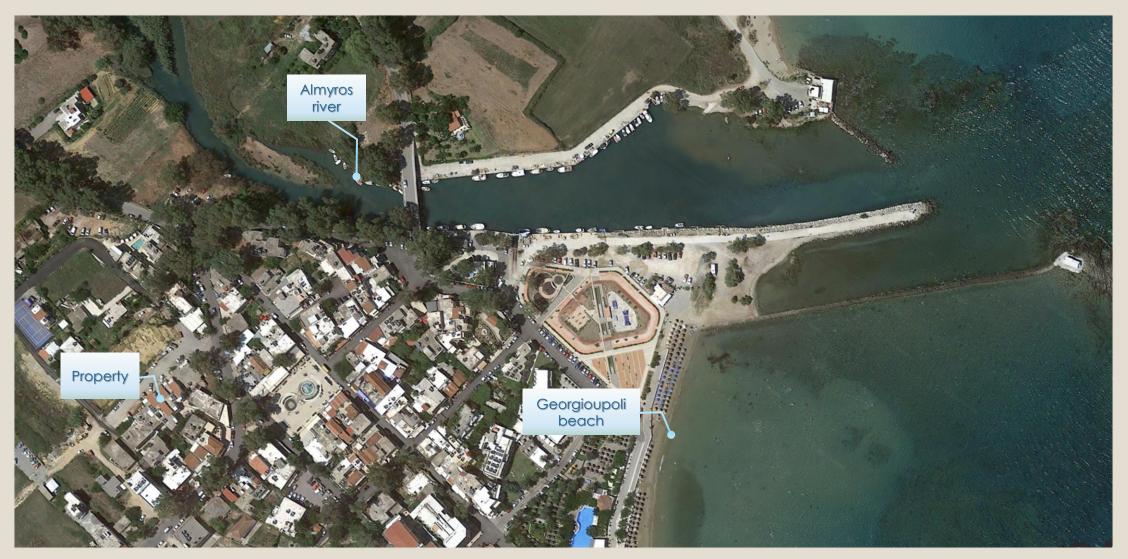

#### About location

The apartment is located in the center of a small seaside town, Georgioupoli ,built in a green plain full of rivers and springs. The center of town has many trees and a picturesque road with eucalyptus trees leading to its port. A walk to the all-white church of Saint Nikolas located on the sea will offer you peace and tranquility, but also an unsurpassed setting for your photos. All in a beautiful location a few hundred meters from the longest sandy beach of Crete and the only natural lake of Crete, Kournas. Plenty of restaurants and café are around the center where you can feel the Greek hospitality. There are regular bus routes throughout the year for Chania and Rethimno and it is easy to find many ATMs, banks, markets, and doctors' offices in Georgioupoli.

## Landmarks around the apartment

Location of the apartment.