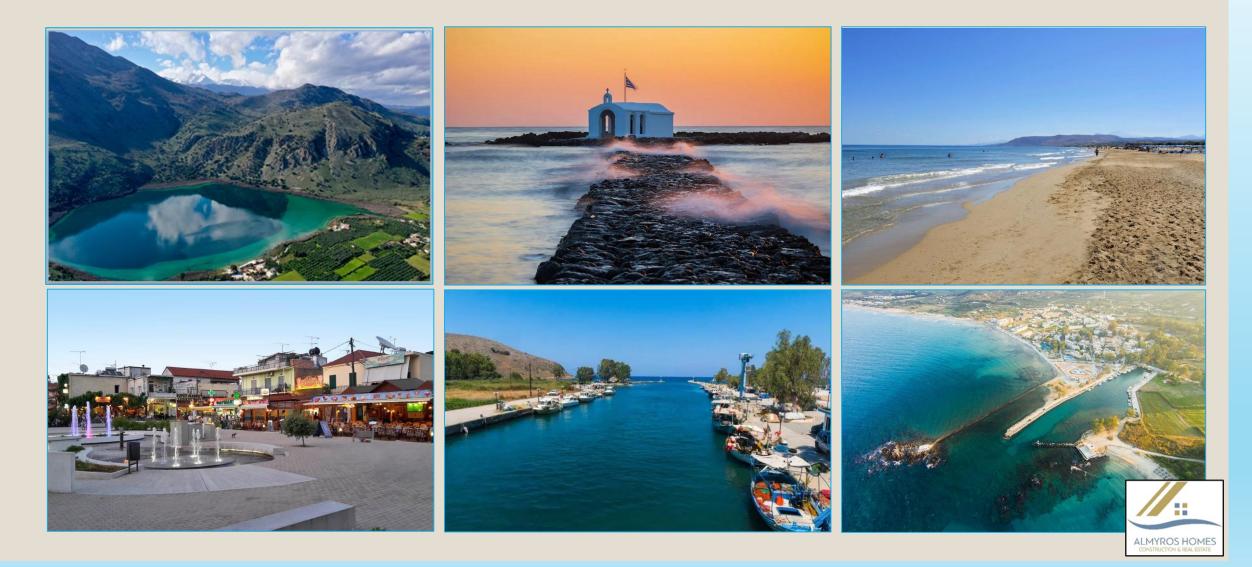

#### About location

The apartment is located in the center of a small seaside town, Georgioupoli ,built in a green plain full of rivers and springs. The center of town has many trees and a picturesque road with eucalyptus trees leading to its port. A walk to the all-white church of Saint Nikolas located on the sea will offer you peace and tranquility, but also an unsurpassed setting for your photos. All in a beautiful location a few hundred meters from the longest sandy beach of Crete and the only natural lake of Crete, Kournas. Plenty of restaurants and café are around the center where you can feel the Greek hospitality. There are regular bus routes throughout the year for Chania and Rethimno and it is easy to find many ATMs, banks, markets, and doctors' offices in Georgioupoli.