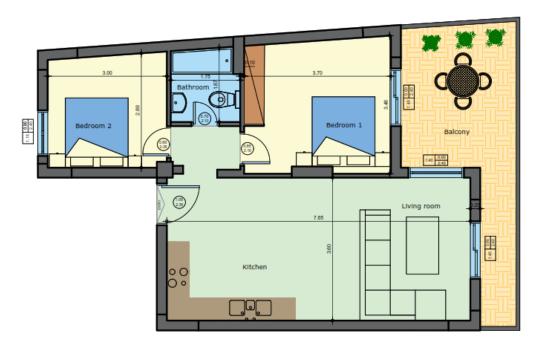

#### About apartment

An apartment of 63 m<sup>2</sup> in the ground floor of two-storey residential building. It has two bedrooms, one bathroom, an open space kitchen and living room and a balcony. The building offers free parking area for the residents.

### **RESTAURANTS&CAFE**

100 meters

BEACH 300 meters

CHANIA CITY 40 km (37 min by car)

RETHIMNO CITY 20 km (20 min by car)

Groundfloor plan I1 62.87 m2