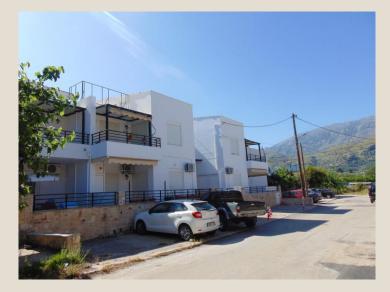

#### About apartment

An apartment of 63 m<sup>2</sup> in the ground floor of two-storey residential building. It has two bedrooms, one bathroom, an open space kitchen and living room and a balcony. The building offers free parking area for the residents.