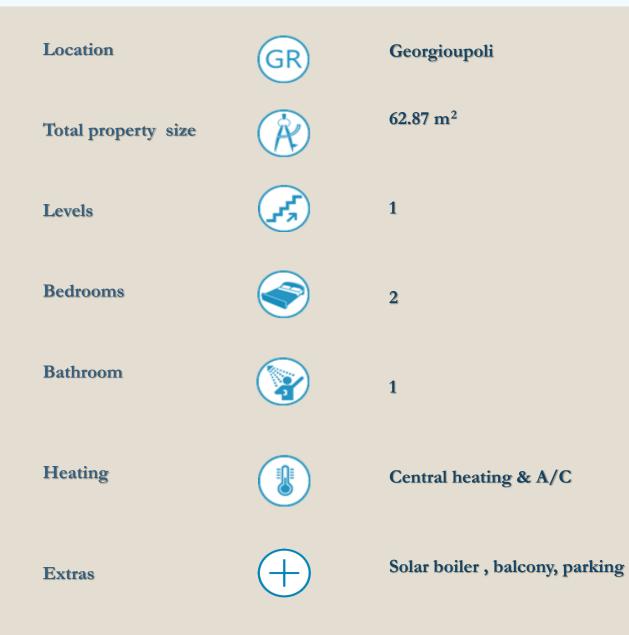

#### About apartment

An apartment of 63 m<sup>2</sup> in the ground floor of two-storey residential building. It has two bedrooms, one bathroom, an open space kitchen and living room and a balcony. The building offers free parking area for the residents.

### **RESTAURANTS&CAFE**

100 meters

BEACH 300 meters

CHANIA CITY 40 km (37 min by car)

RETHIMNO CITY 20 km (20 min by car)

Groundfloor plan I1 62.87 m2