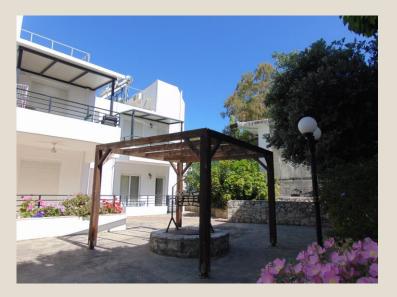

#### About apartment

An apartment of 63 m<sup>2</sup> in the ground floor of two-storey residential building. It has two bedrooms, one bathroom, an open space kitchen and living room and a balcony. The building offers free parking area for the residents.