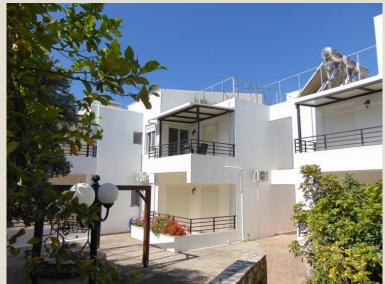

#### About apartment

A loft apartment of 63 m<sup>2</sup> in the ground floor and 11 m<sup>2</sup> in the loft floor of two-storey residential building. It has three bedrooms, one bathroom, an open space kitchen and living room and a balcony with mountain view. The building offers free parking area for the residents.

#### About location

The apartment is located in the center of a small seaside town, Georgioupoli, built in a green plain full of rivers and springs. The center of town has many trees and a picturesque road with eucalyptus trees leading to its port. A walk to the all-white church of Saint Nikolas located on the sea will offer you peace and tranquility, but also an unsurpassed setting for your photos. All in a beautiful location a few hundred meters from the longest sandy beach of Crete and the only natural lake of Crete, Kournas. Plenty of restaurants and café are around the center where you can feel the Greek hospitality. There are regular bus routes throughout the year for Chania and Rethimno and it is easy to find many ATMs, banks, markets, and doctors' offices in Georgioupoli.