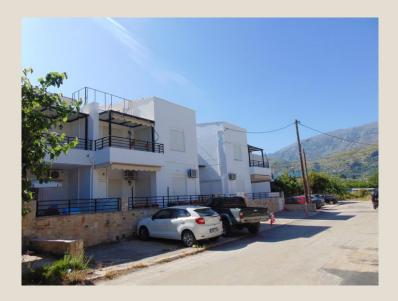

#### About apartment

A loft apartment of 63 m<sup>2</sup> in the ground floor and 11 m<sup>2</sup> in the loft floor of two-storey residential building. It has three bedrooms, one bathroom, an open space kitchen and living room and a balcony with mountain view. The building offers free parking area for the residents.

# Georgioupoli Location 62.87 m<sup>2</sup> Total property size Levels **Bedrooms** 3 **Bathroom** Heating Central heating & A/C Solar boiler, loft, balcony with mountain view, parking **Extras**