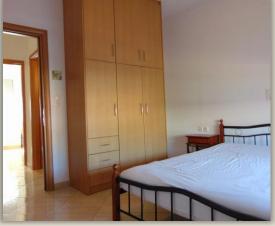

#### About apartment

A loft apartment of 63 m<sup>2</sup> in the ground floor and 11 m<sup>2</sup> in the loft floor of two-storey residential building. It has three bedrooms, one bathroom, an open space kitchen and living room and a balcony with mountain view. The building offers free parking area for the residents.

# Georgioupoli Location 62.87 m<sup>2</sup> Total property size Levels **Bedrooms** 3 **Bathroom** Heating Central heating & A/C Solar boiler, loft, balcony with mountain view, parking **Extras**