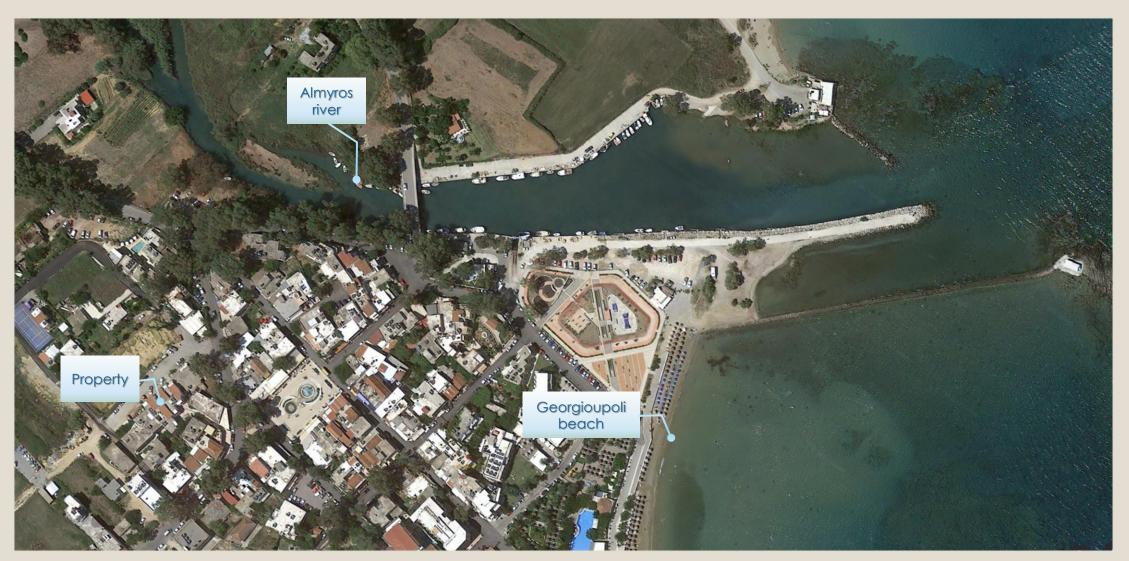

## Surrounding area

# Landmarks around the apartment.

Location of the apartment.

#### About location

The apartment is located in the center of a small seaside town, Georgioupoli, built in a green plain full of rivers and springs. The center of town has many trees and a picturesque road with eucalyptus trees leading to its port. A walk to the all-white church of Saint Nikolas located on the sea will offer you peace and tranquility, but also an unsurpassed setting for your photos. All in a beautiful location a few hundred meters from the longest sandy beach of Crete and the only natural lake of Crete, Kournas. Plenty of restaurants and café are around the center where you can feel the Greek hospitality. There are regular bus routes throughout the year for Chania and Rethimno and it is easy to find many ATMs, banks, markets, and doctors' offices in Georgioupoli.