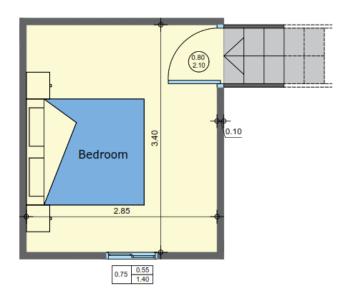

#### Floor plan A1 62.87 m2

Bedroom 1 11.2 m2 Bedroom 2 8.4 m2 Bathroom 3.2 m2

Hallway

Kitchen 29.3 m2

Living room

Loft plan A1 9.69 m2