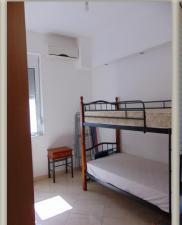

#### About apartment

A loft apartment of 63 m<sup>2</sup> in the ground floor and 11 m<sup>2</sup> in the loft floor of two-storey residential building. It has three bedrooms, one bathroom, an open space kitchen and living room and a balcony with mountain view. The building offers free parking area for the residents.

# Georgioupoli Location 62.87 m<sup>2</sup> Total property size Levels **Bedrooms** 3 **Bathroom** Heating Central heating & A/C Solar boiler, loft, balcony with mountain view, parking **Extras**

#### Floor plan A1 62.87 m2

Bedroom 1 11.2 m2 Bedroom 2 8.4 m2 Bathroom 3.2 m2

Hallway

Kitchen 29.3 m2

Living room

Loft plan A1 9.69 m2