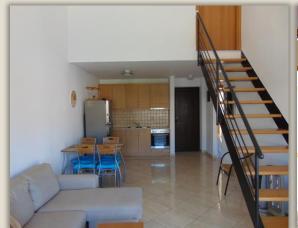

#### About apartment

A loft apartment of 63 m<sup>2</sup> in the ground floor and 11 m<sup>2</sup> in the loft floor of two-storey residential building. It has three bedrooms, one bathroom, an open space kitchen and living room and a balcony with mountain view. The building offers free parking area for the residents.

# Georgioupoli Location 62.87 m<sup>2</sup> Total property size Levels **Bedrooms** 3 **Bathroom** Heating Central heating & A/C Solar boiler, loft, balcony with mountain view, parking **Extras**