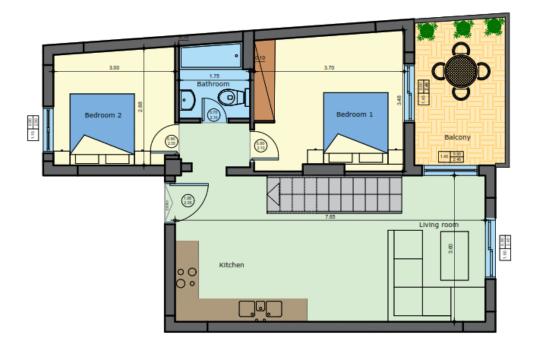

#### Floor plan A1 62.87 m2

Bedroom 1 11.2 m2 Bedroom 2 8.4 m2 Bathroom 3.2 m2

Hallway

Kitchen 29.3 m2

Living room

Loft plan A1 9.69 m2