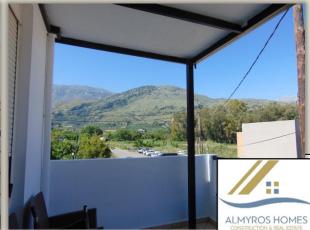

#### About apartment

A loft apartment of 63 m<sup>2</sup> in the ground floor and 11 m<sup>2</sup> in the loft floor of two-storey residential building. It has three bedrooms, one bathroom, an open space kitchen and living room and a balcony with mountain view. The building offers free parking area for the residents.

#### About location

The apartment is located in the center of a small seaside town, Georgioupoli, built in a green plain full of rivers and springs. The center of town has many trees and a picturesque road with eucalyptus trees leading to its port. A walk to the all-white church of Saint Nikolas located on the sea will offer you peace and tranquility, but also an unsurpassed setting for your photos. All in a beautiful location a few hundred meters from the longest sandy beach of Crete and the only natural lake of Crete, Kournas. Plenty of restaurants and café are around the center where you can feel the Greek hospitality. There are regular bus routes throughout the year for Chania and Rethimno and it is easy to find many ATMs, banks, markets, and doctors' offices in Georgioupoli.