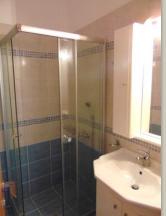

#### About apartment

A loft apartment of 63 m<sup>2</sup> in the ground floor and 11 m<sup>2</sup> in the loft floor of two-storey residential building. It has three bedrooms, one bathroom, an open space kitchen and living room and a balcony with mountain view. The building offers free parking area for the residents.

# Georgioupoli Location 62.87 m<sup>2</sup> Total property size Levels **Bedrooms** 3 **Bathroom** Heating Central heating & A/C Solar boiler, loft, balcony with mountain view, parking **Extras**