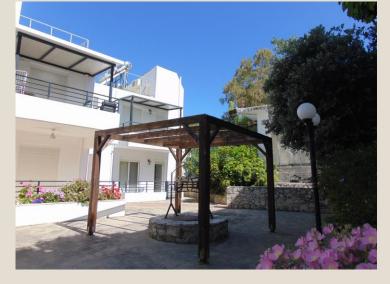

#### About apartment

A loft apartment of 63 m<sup>2</sup> in the ground floor and 11 m<sup>2</sup> in the loft floor of two-storey residential building. It has three bedrooms, one bathroom, an open space kitchen and living room and a balcony with mountain view. The building offers free parking area for the residents.

#### About location

The apartment is located in the center of a small seaside town, Georgioupoli, built in a green plain full of rivers and springs. The center of town has many trees and a picturesque road with eucalyptus trees leading to its port. A walk to the all-white church of Saint Nikolas located on the sea will offer you peace and tranquility, but also an unsurpassed setting for your photos. All in a beautiful location a few hundred meters from the longest sandy beach of Crete and the only natural lake of Crete, Kournas. Plenty of restaurants and café are around the center where you can feel the Greek hospitality. There are regular bus routes throughout the year for Chania and Rethimno and it is easy to find many ATMs, banks, markets, and doctors' offices in Georgioupoli.