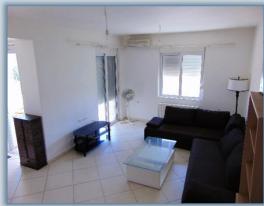

### About villa

Two storey villa in a plot of 329.17 m<sup>2</sup>. The ground floor is 41.9 m<sup>2</sup> with a warehouse of 4.5 m<sup>2</sup> and it has an open space of kitchen, dining area and living room, one WC and a semi-outdoor space. The floor is 41.9 m<sup>2</sup> and it has two bedrooms, one bathroom and one veranda with spectacular mountain and sea view. The floors are connected to each other with an indoor staircase. In the outdoor area there is a parking space, a backyard with grass and some trees and a yard with flowers in front of the villa. The villa is ideal for those wishing to escape the stress of big cities and relax enjoying the Cretan countryside.