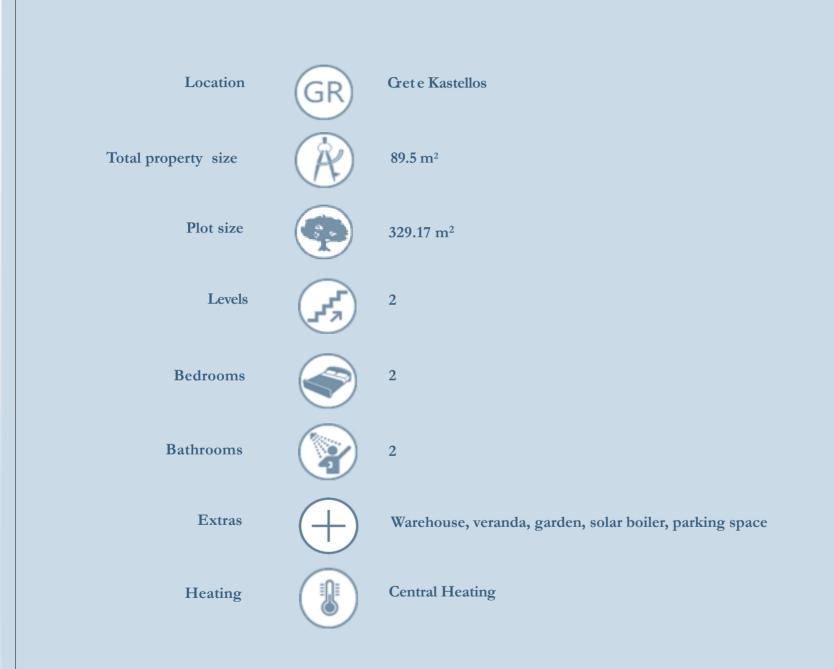

### About villa

Two storey villa in a plot of 329.17 m<sup>2</sup>. The ground floor is 41.9 m<sup>2</sup> with a warehouse of 4.5 m<sup>2</sup> and it has an open space of kitchen, dining area and living room, one WC and a semi-outdoor space. The floor is 41.9 m<sup>2</sup> and it has two bedrooms, one bathroom and one veranda with spectacular mountain and sea view. The floors are connected to each other with an indoor staircase. In the outdoor area there is a parking space, a backyard with grass and some trees and a yard with flowers in front of the villa. The villa is ideal for those wishing to escape the stress of big cities and relax enjoying the Cretan countryside.