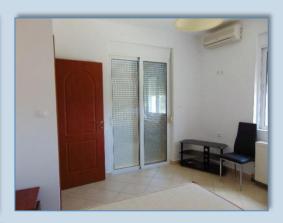

### About villa

Two storey villa in a plot of 329.17 m<sup>2</sup>. The ground floor is 41.9 m<sup>2</sup> with a warehouse of 4.5 m<sup>2</sup> and it has an open space of kitchen, dining area and living room, one WC and a semi-outdoor space. The floor is 41.9 m<sup>2</sup> and it has two bedrooms, one bathroom and one veranda with spectacular mountain and sea view. The floors are connected to each other with an indoor staircase. In the outdoor area there is a parking space, a backyard with grass and some trees and a yard with flowers in front of the villa. The villa is ideal for those wishing to escape the stress of big cities and relax enjoying the Cretan countryside.