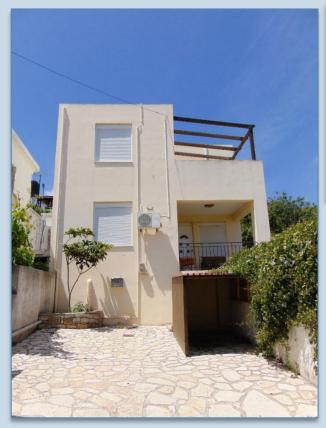

### About villa

Two storey villa in a plot of 329.17 m<sup>2</sup>. The ground floor is 41.9 m<sup>2</sup> with a warehouse of 4.5 m<sup>2</sup> and it has an open space of kitchen, dining area and living room, one WC and a semi-outdoor space. The floor is 41.9 m<sup>2</sup> and it has two bedrooms, one bathroom and one veranda with spectacular mountain and sea view. The floors are connected to each other with an indoor staircase. In the outdoor area there is a parking space, a backyard with grass and some trees and a yard with flowers in front of the villa. The villa is ideal for those wishing to escape the stress of big cities and relax enjoying the Cretan countryside.