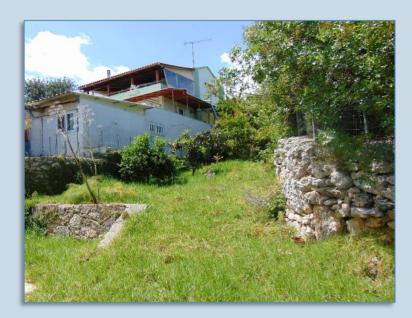

### About villa

Two storey villa in a plot of 329.17 m<sup>2</sup>. The ground floor is 41.9 m<sup>2</sup> with a warehouse of 4.5 m<sup>2</sup> and it has an open space of kitchen, dining area and living room, one WC and a semi-outdoor space. The floor is 41.9 m<sup>2</sup> and it has two bedrooms, one bathroom and one veranda with spectacular mountain and sea view. The floors are connected to each other with an indoor staircase. In the outdoor area there is a parking space, a backyard with grass and some trees and a yard with flowers in front of the villa. The villa is ideal for those wishing to escape the stress of big cities and relax enjoying the Cretan countryside.