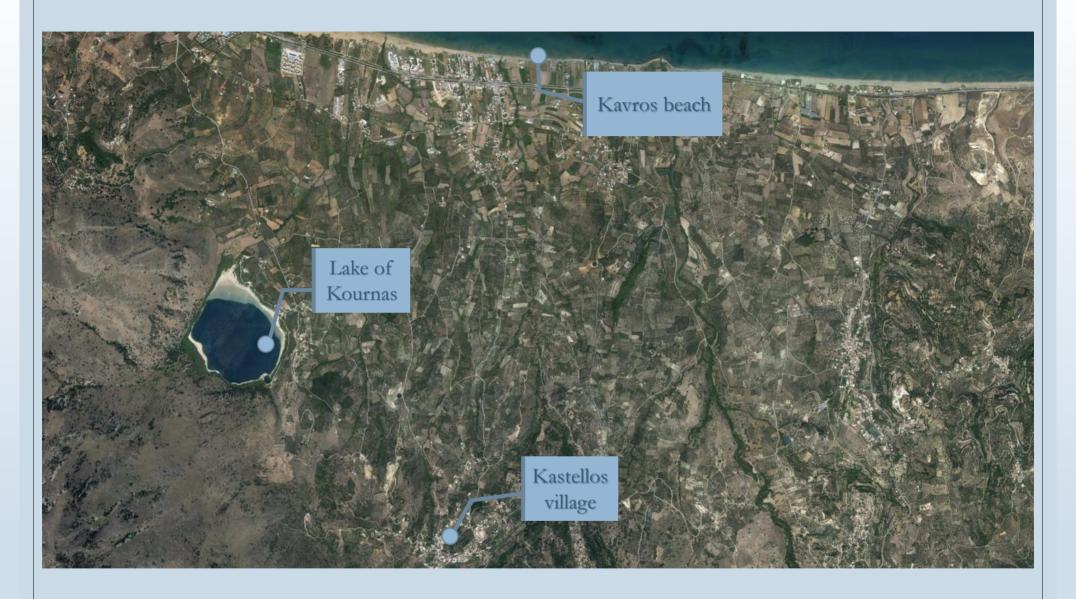

#### About location

The villa is located in a peaceful and picturesque village, Kastellos. Kastellos village is situated in eastern Apokoronas and is very close to lake of Kournas, springs of Argyroupoli and Georgioupoli's beach. The tall trees, mainly oaks, the running water, especially in winter, but also the dense vegetation of laurels and other bushy plants create a fairytale setting around the village. Taverns are around the center of the village and they serve traditional Cretan dishes. In Georgioupoli there are regular bus routes throughout the year for Chania and Rethimno. Lastly, you can easily find there many ATMs, banks, markets, and doctors' offices.