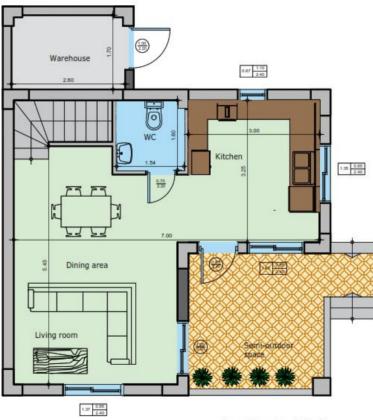

### About villa

Two storey villa in a plot of 329.17 m<sup>2</sup>. The ground floor is 41.9 m<sup>2</sup> with a warehouse of 4.5 m<sup>2</sup> and it has an open space of kitchen, dining area and living room, one WC and a semi-outdoor space. The floor is 41.9 m<sup>2</sup> and it has two bedrooms, one bathroom and one veranda with spectacular mountain and sea view. The floors are connected to each other with an indoor staircase. In the outdoor area there is a parking space, a backyard with grass and some trees and a yard with flowers in front of the villa. The villa is ideal for those wishing to escape the stress of big cities and relax enjoying the Cretan countryside.

RETHIMNO CITY

20 km (20 min by car)

Ground floor plan 41.9 m2

Dining area Kitchen 29.4 m2 Living room WC 2.43 m2

Warehouse 4.5 m2

Floor plan 41.9 m2

Bedroom 1 10.2 m2 Bedroom 2 13.4 m2 Bathroom 4.4 m2

Are you looking for a property or an investment opportunity?