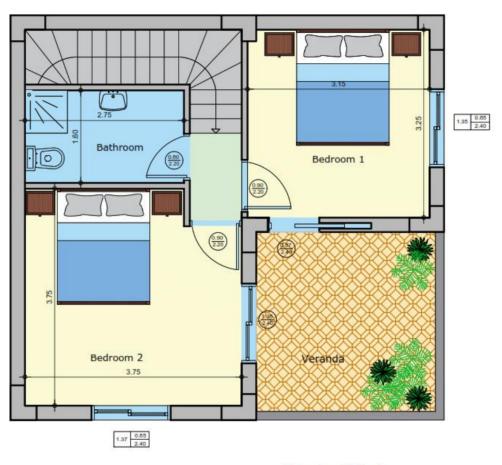

### About villa

Two storey villa in a plot of 329.17 m<sup>2</sup>. The ground floor is 41.9 m<sup>2</sup> with a warehouse of 4.5 m<sup>2</sup> and it has an open space of kitchen, dining area and living room, one WC and a semi-outdoor space. The floor is 41.9 m<sup>2</sup> and it has two bedrooms, one bathroom and one veranda with spectacular mountain and sea view. The floors are connected to each other with an indoor staircase. In the outdoor area there is a parking space, a backyard with grass and some trees and a yard with flowers in front of the villa. The villa is ideal for those wishing to escape the stress of big cities and relax enjoying the Cretan countryside.

RETHIMNO CITY

20 km (20 min by car)

Ground floor plan 41.9 m2

Dining area Kitchen 29.4 m2 Living room WC 2.43 m2

Warehouse 4.5 m2

Floor plan 41.9 m2

Bedroom 1 10.2 m2 Bedroom 2 13.4 m2 Bathroom 4.4 m2

Are you looking for a property or an investment opportunity?