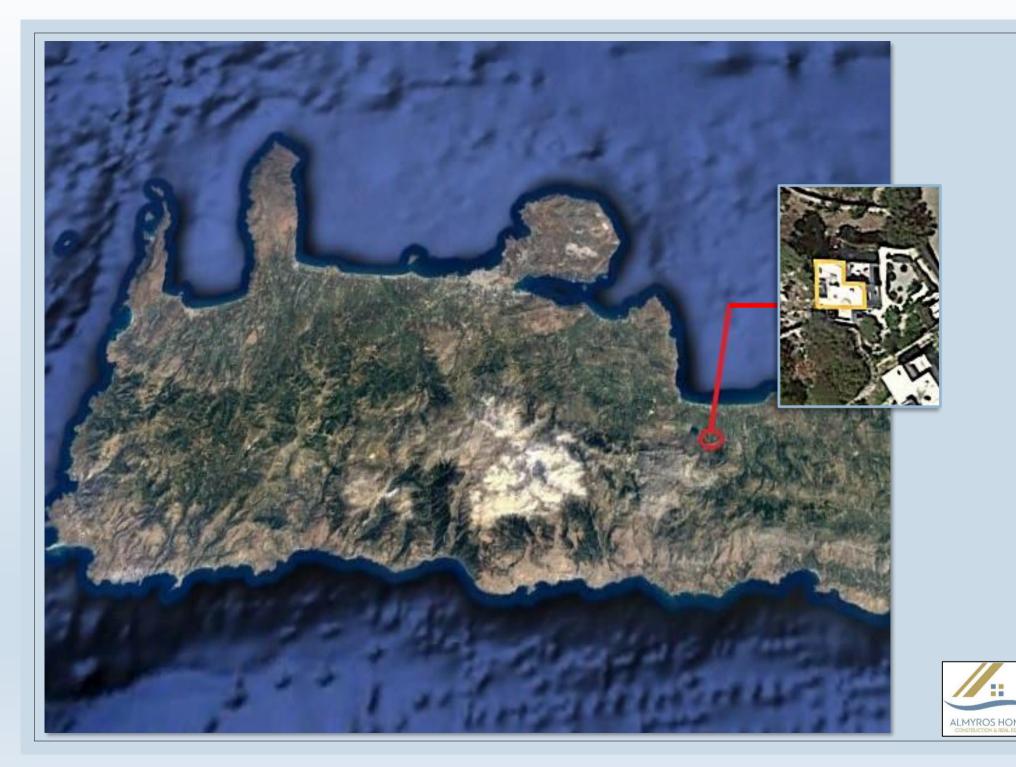

#### About location

The villa is located in a peaceful and picturesque village, Kastellos. Kastellos village is situated in eastern Apokoronas and is very close to lake of Kournas, springs of Argyroupoli and Georgioupoli's beach. The tall trees, mainly oaks, the running water, especially in winter, but also the dense vegetation of laurels and other bushy plants create a fairytale setting around the village. Taverns are around the center of the village and they serve traditional Cretan dishes. In Georgioupoli there are regular bus routes throughout the year for Chania and Rethimno. Lastly, you can easily find there many ATMs, banks, markets, and doctors' offices.