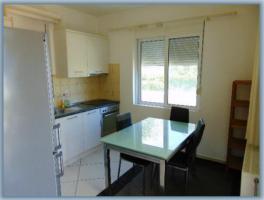

### About villa

Two storey villa in a plot of 329.17 m<sup>2</sup>. The ground floor is 41.9 m<sup>2</sup> with a warehouse of 4.5 m<sup>2</sup> and it has an open space of kitchen, dining area and living room, one WC and a semi-outdoor space. The floor is 41.9 m<sup>2</sup> and it has two bedrooms, one bathroom and one veranda with spectacular mountain and sea view. The floors are connected to each other with an indoor staircase. In the outdoor area there is a parking space, a backyard with grass and some trees and a yard with flowers in front of the villa. The villa is ideal for those wishing to escape the stress of big cities and relax enjoying the Cretan countryside.